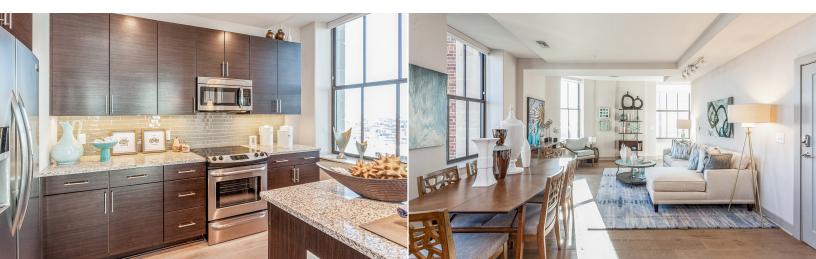

## Luxury High-Rise with Lavish Interiors

- Chef-Inspired Kitchen with Granite Countertops
- Spa-Like Bathrooms
- Upgraded Flooring
- Private Balcony\*
- Individual Climate Control
- Window Coverings
- Additional Storage