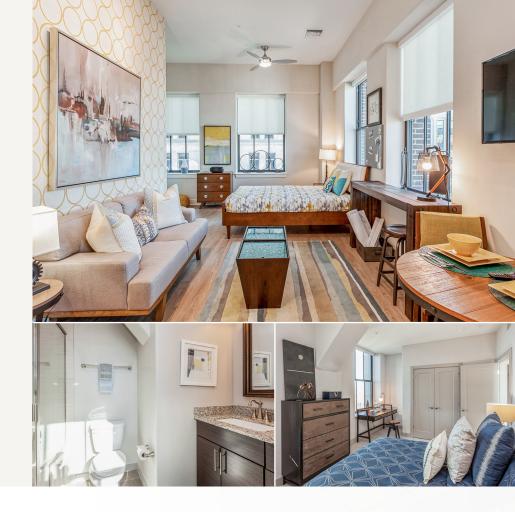

## Life's Better On Top

Arrive Inner Harbor is Baltimore's most luxurious apartment community. This historic high-rise has been reimagined from the former bank and trust building to a stunning residential tower featuring studio, one, and two-bedroom apartment homes. Our penthouses include private direct elevator access. From the gold-clad roof point to the exclusive inner harbor water views, this is truly a unique residence.

## Luxury High-Rise with Lavish Interiors

- Chef-Inspired Kitchen with Granite Countertops
- Spa-Like Bathrooms
- Upgraded Flooring
- Private Balcony\*
- Individual Climate Control
- Window Coverings
- Additional Storage